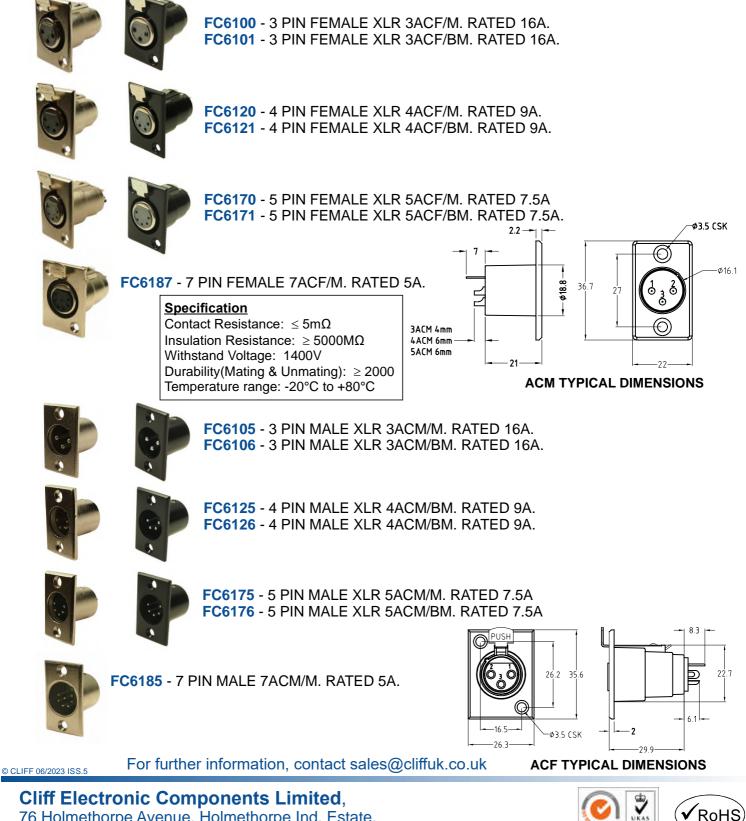

## **METAL XLR CONNECTORS**

Our metal series XLR connectors will meet the most severe specifications. All contact parts are silver plated to give low noise levels. Available in Nickel or Black finish. Large solder bucket contacts are used to make wiring easy.