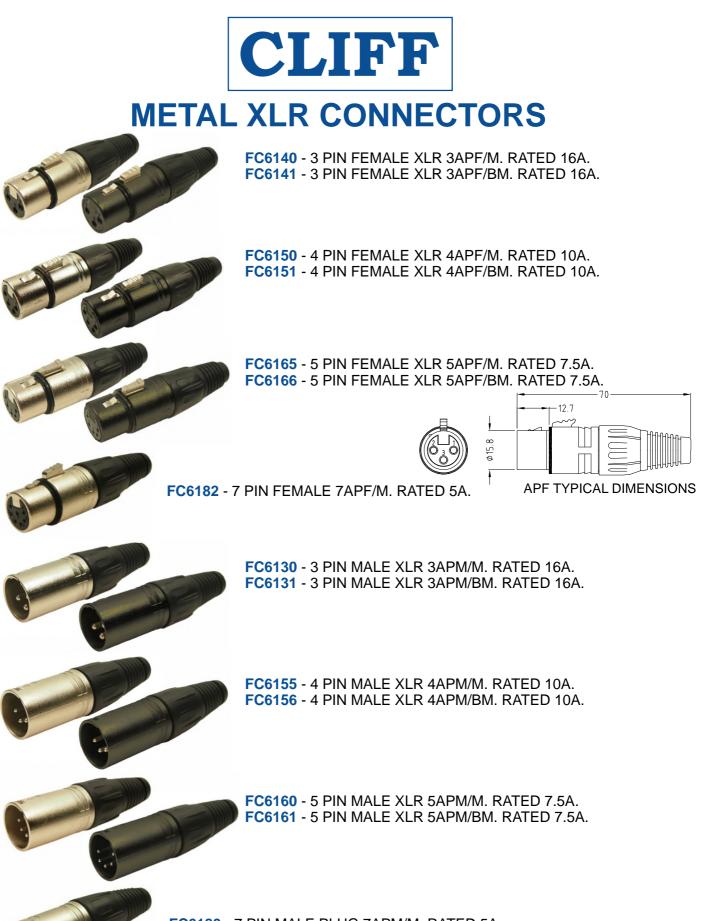

## **METAL XLR CONNECTORS**

Our metal series XLR connectors will meet the most severe specifications. All contact parts are silver plated to give low noise levels. Available in Nickel or Black finish. Large solder bucket contacts are used to make wiring easy.

76 Holmethorpe Avenue, Holmethorpe Ind. Estate, Redhill, Surrey RH1 2PF U.K. Tel: +44 (0)1737 771375 Fax: +44 (0)1737 766012

FC6180 - 7 PIN MALE PLUG 7APM/M. RATED 5A.

 $\frac{Max \text{ cable size}}{3 \text{ pole} - 2.5 \text{mm}^2}$   $4 \text{ pole} - 1.0 \text{mm}^2$   $5 \text{ pole} - 1.0 \text{mm}^2$   $7 \text{ pole} - 1.0 \text{mm}^2$ 