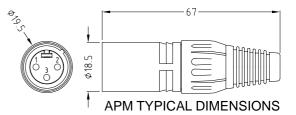

76 Holmethorpe Avenue, Holmethorpe Ind. Estate, Redhill, Surrey RH1 2PF U.K. Tel: +44 (0)1737 771375 Fax: +44 (0)1737 766012

FC6180 - 7 PIN MALE PLUG 7APM/M. RATED 5A.

 $\frac{Max \text{ cable size}}{3 \text{ pole} - 2.5 \text{mm}^2}$   $4 \text{ pole} - 1.0 \text{mm}^2$   $5 \text{ pole} - 1.0 \text{mm}^2$   $7 \text{ pole} - 1.0 \text{mm}^2$ 