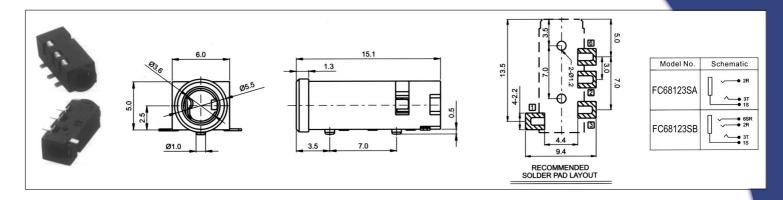

m & 3.5mm JACK SOCKETS

This catalogue shows our range of surface mounting, small size jacks. For quantities under 1000pcs, most items can be supplied as loose components. For quantities over 1k, components can be supplied taped 1000pcs / reel. Add suffix 'T' to part number for taped version.

All SMD parts can be reflow soldered for 2 to 5 secs @ 260°C. Since all jacks have contact surfaces, precautions against ingress of flux should be taken.
All parts are RoHS compliant and are not sensitive to static.

### DC POWER JACK







#### Cliff Electronic Components, Ltd.

76 Holmethorpe Avenue, Holmethorpe Ind. Est. Redhill, Surrey RH1 2PF. England

**Tel:** +44 (0) 1737 771375 **Fax:** +44 (0) 1737 766012 **Email:** sales@cliffuk.co.uk



## 2.5mm JACK SOCKET









## 3.5mm JACK SOCKET