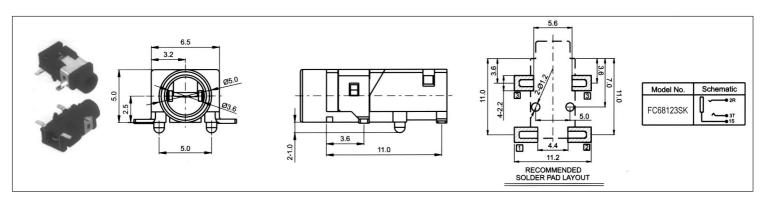

5mm JACK SOCKETS

This catalogue shows our range of surface mounting, small size jacks. For quantities under 1000pcs, most items can be supplied as loose components. For quantities over 1k, components can be supplied taped 1000pcs / reel. Add suffix 'T' to part number for taped version.

All SMD parts can be reflow soldered for 2 to 5 secs @ 260°C. Since all jacks have contact surfaces, precautions against ingress of flux should be taken.
All parts are RoHS compliant and are not sensitive to static.

### DC POWER JACK







#### Cliff Electronic Components, Ltd.

76 Holmethorpe Avenue, Holmethorpe Ind. Est. Redhill, Surrey RH1 2PF. England

**Tel:** +44 (0) 1737 771375 **Fax:** +44 (0) 1737 766012 **Email:** sales@cliffuk.co.uk



## 2.5mm JACK SOCKET









## 3.5mm JACK SOCKET