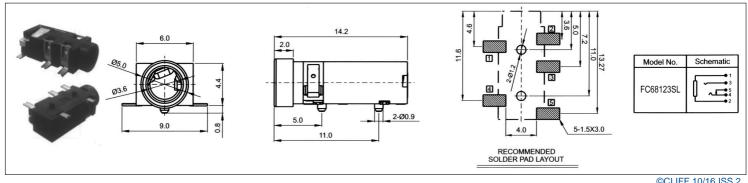

m JACK SOCKETS

This catalogue shows our range of surface mounting, small size jacks. For quantities under 1000pcs, most items can be supplied as loose components. For quantities over 1k, components can be supplied taped 1000pcs / reel. Add suffix 'T' to part number for taped version.

All SMD parts can be reflow soldered for 2 to 5 secs @ 260°C. Since all jacks have contact surfaces, precautions against ingress of flux should be taken.
All parts are RoHS compliant and are not sensitive to static.

### DC POWER JACK







#### Cliff Electronic Components, Ltd.

76 Holmethorpe Avenue, Holmethorpe Ind. Est. Redhill, Surrey RH1 2PF. England

**Tel:** +44 (0) 1737 771375 **Fax:** +44 (0) 1737 766012 **Email:** sales@cliffuk.co.uk



## 2.5mm JACK SOCKET









## 3.5mm JACK SOCKET