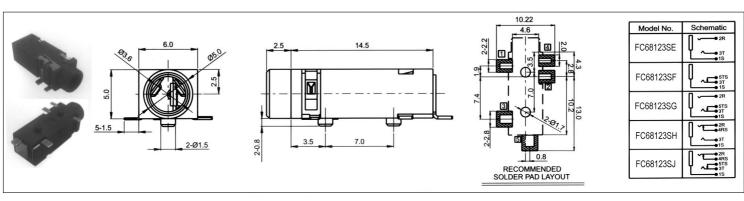

3.5mm JACK SOCKETS

This catalogue shows our range of surface mounting, small size jacks. For quantities under 1000pcs, most items can be supplied as loose components. For quantities over 1k, components can be supplied taped 1000pcs / reel. Add suffix 'T' to part number for taped version.

All SMD parts can be reflow soldered for 2 to 5 secs @ 260°C. Since all jacks have contact surfaces, precautions against ingress of flux should be taken.
All parts are RoHS compliant and are not sensitive to static.

### DC POWER JACK







#### Cliff Electronic Components, Ltd.

76 Holmethorpe Avenue, Holmethorpe Ind. Est. Redhill, Surrey RH1 2PF. England

**Tel:** +44 (0) 1737 771375 **Fax:** +44 (0) 1737 766012 **Email:** sales@cliffuk.co.uk



## 2.5mm JACK SOCKET









## 3.5mm JACK SOCKET