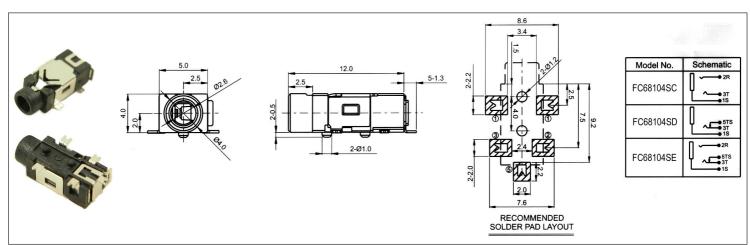

G COMPONENTS DC JACK**, 2.5mm & 3.5mm JACK SOCKETS

This catalogue shows our range of surface mounting, small size jacks. For quantities under 1000pcs, most items can be supplied as loose components. For quantities over 1k, components can be supplied taped 1000pcs / reel. Add suffix 'T' to part number for taped version.

All SMD parts can be reflow soldered for 2 to 5 secs @ 260°C. Since all jacks have contact surfaces, precautions against ingress of flux should be taken.
All parts are RoHS compliant and are not sensitive to static.

### DC POWER JACK







#### Cliff Electronic Components, Ltd.

76 Holmethorpe Avenue, Holmethorpe Ind. Est. Redhill, Surrey RH1 2PF. England

**Tel:** +44 (0) 1737 771375 **Fax:** +44 (0) 1737 766012 **Email:** sales@cliffuk.co.uk



## 2.5mm JACK SOCKET









## 3.5mm JACK SOCKET