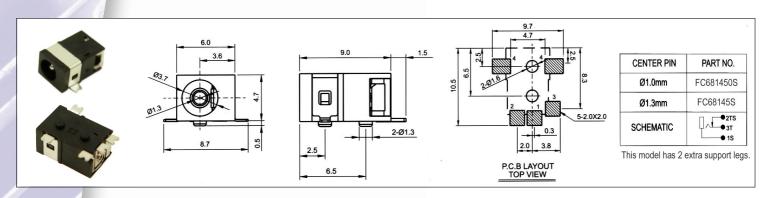

# **SURFACE MOUNTING COMPONENTS DC JACK**, 2.5mm & 3.5mm JACK SOCKETS

This catalogue shows our range of surface mounting, small size jacks. For quantities under 1000pcs, most items can be supplied as loose components. For quantities over 1k, components can be supplied taped 1000pcs / reel. Add suffix 'T' to part number for taped version.

All SMD parts can be reflow soldered for 2 to 5 secs @ 260°C. Since all jacks have contact surfaces, precautions against ingress of flux should be taken.
All parts are RoHS compliant and are not sensitive to static.

### DC POWER JACK







#### Cliff Electronic Components, Ltd.

76 Holmethorpe Avenue, Holmethorpe Ind. Est. Redhill, Surrey RH1 2PF. England

**Tel:** +44 (0) 1737 771375 **Fax:** +44 (0) 1737 766012 **Email:** sales@cliffuk.co.uk



## 2.5mm JACK SOCKET









## 3.5mm JACK SOCKET