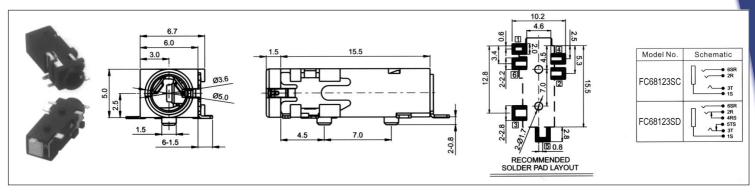

& 3.5mm JACK SOCKETS

This catalogue shows our range of surface mounting, small size jacks. For quantities under 1000pcs, most items can be supplied as loose components. For quantities over 1k, components can be supplied taped 1000pcs / reel. Add suffix 'T' to part number for taped version.

All SMD parts can be reflow soldered for 2 to 5 secs @ 260°C. Since all jacks have contact surfaces, precautions against ingress of flux should be taken.
All parts are RoHS compliant and are not sensitive to static.

### DC POWER JACK







#### Cliff Electronic Components, Ltd.

76 Holmethorpe Avenue, Holmethorpe Ind. Est. Redhill, Surrey RH1 2PF. England

**Tel:** +44 (0) 1737 771375 **Fax:** +44 (0) 1737 766012 **Email:** sales@cliffuk.co.uk



## 2.5mm JACK SOCKET









## 3.5mm JACK SOCKET