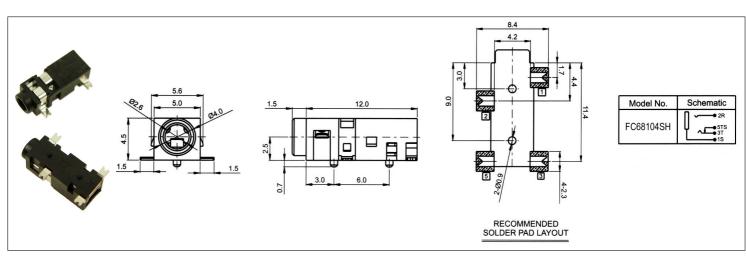

MPONENTS DC JACK**, 2.5mm & 3.5mm JACK SOCKETS

This catalogue shows our range of surface mounting, small size jacks. For quantities under 1000pcs, most items can be supplied as loose components. For quantities over 1k, components can be supplied taped 1000pcs / reel. Add suffix 'T' to part number for taped version.

All SMD parts can be reflow soldered for 2 to 5 secs @ 260°C. Since all jacks have contact surfaces, precautions against ingress of flux should be taken.
All parts are RoHS compliant and are not sensitive to static.

### DC POWER JACK







#### Cliff Electronic Components, Ltd.

76 Holmethorpe Avenue, Holmethorpe Ind. Est. Redhill, Surrey RH1 2PF. England

**Tel:** +44 (0) 1737 771375 **Fax:** +44 (0) 1737 766012 **Email:** sales@cliffuk.co.uk



## 2.5mm JACK SOCKET









## 3.5mm JACK SOCKET