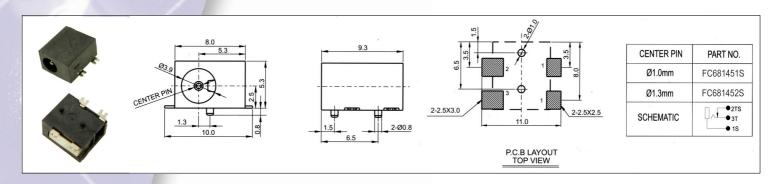

# **SURFACE MOUNTING COMPONENTS DC JACK**, 2.5mm & 3.5mm JACK SOCKETS

This catalogue shows our range of surface mounting, small size jacks. For quantities under 1000pcs, most items can be supplied as loose components. For quantities over 1k, components can be supplied taped 1000pcs / reel. Add suffix 'T' to part number for taped version.

All SMD parts can be reflow soldered for 2 to 5 secs @ 260°C. Since all jacks have contact surfaces, precautions against ingress of flux should be taken.
All parts are RoHS compliant and are not sensitive to static.

### DC POWER JACK







#### Cliff Electronic Components, Ltd.

76 Holmethorpe Avenue, Holmethorpe Ind. Est. Redhill, Surrey RH1 2PF. England

**Tel:** +44 (0) 1737 771375 **Fax:** +44 (0) 1737 766012 **Email:** sales@cliffuk.co.uk



## 2.5mm JACK SOCKET









## 3.5mm JACK SOCKET