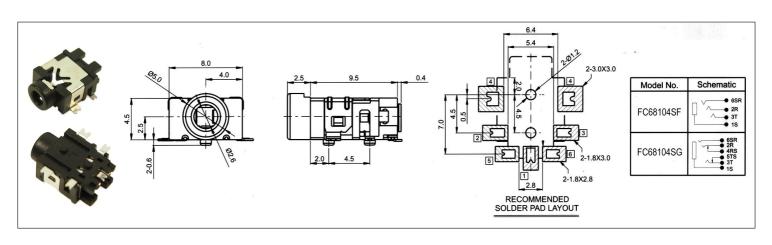

COMPONENTS DC JACK**, 2.5mm & 3.5mm JACK SOCKETS

This catalogue shows our range of surface mounting, small size jacks. For quantities under 1000pcs, most items can be supplied as loose components. For quantities over 1k, components can be supplied taped 1000pcs / reel. Add suffix 'T' to part number for taped version.

All SMD parts can be reflow soldered for 2 to 5 secs @ 260°C. Since all jacks have contact surfaces, precautions against ingress of flux should be taken.
All parts are RoHS compliant and are not sensitive to static.

### DC POWER JACK







#### Cliff Electronic Components, Ltd.

76 Holmethorpe Avenue, Holmethorpe Ind. Est. Redhill, Surrey RH1 2PF. England

**Tel:** +44 (0) 1737 771375 **Fax:** +44 (0) 1737 766012 **Email:** sales@cliffuk.co.uk



## 2.5mm JACK SOCKET









## 3.5mm JACK SOCKET