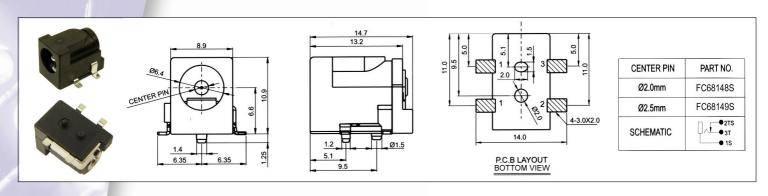

# **SURFACE MOUNTING COMPONENTS DC JACK**, 2.5mm & 3.5mm JACK SOCKETS

This catalogue shows our range of surface mounting, small size jacks. For quantities under 1000pcs, most items can be supplied as loose components. For quantities over 1k, components can be supplied taped 1000pcs / reel. Add suffix 'T' to part number for taped version.

All SMD parts can be reflow soldered for 2 to 5 secs @ 260°C. Since all jacks have contact surfaces, precautions against ingress of flux should be taken.
All parts are RoHS compliant and are not sensitive to static.

### DC POWER JACK







#### Cliff Electronic Components, Ltd.

76 Holmethorpe Avenue, Holmethorpe Ind. Est. Redhill, Surrey RH1 2PF. England

**Tel:** +44 (0) 1737 771375 **Fax:** +44 (0) 1737 766012 **Email:** sales@cliffuk.co.uk



## 2.5mm JACK SOCKET









## 3.5mm JACK SOCKET