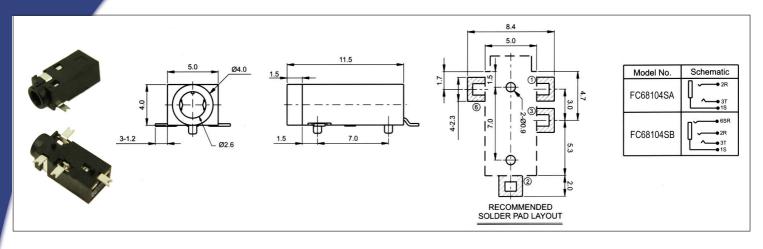

ING COMPONENTS DC JACK**, 2.5mm & 3.5mm JACK SOCKETS

This catalogue shows our range of surface mounting, small size jacks. For quantities under 1000pcs, most items can be supplied as loose components. For quantities over 1k, components can be supplied taped 1000pcs / reel. Add suffix 'T' to part number for taped version.

All SMD parts can be reflow soldered for 2 to 5 secs @ 260°C. Since all jacks have contact surfaces, precautions against ingress of flux should be taken.
All parts are RoHS compliant and are not sensitive to static.

### DC POWER JACK







#### Cliff Electronic Components, Ltd.

76 Holmethorpe Avenue, Holmethorpe Ind. Est. Redhill, Surrey RH1 2PF. England

**Tel:** +44 (0) 1737 771375 **Fax:** +44 (0) 1737 766012 **Email:** sales@cliffuk.co.uk



## 2.5mm JACK SOCKET









## 3.5mm JACK SOCKET